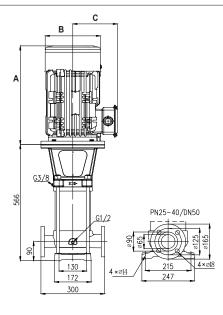

|
| MAXIMUM PUMP PRESSURE   | 31 bar                      |
| NET WEIGHT (KG)         | 73.3kg                      |

| RATED VOLTAGE/CURRENT | Three phase 415V +10% - 6% |
|-----------------------|----------------------------|
| RATED CURRENT         | 11.8 amps                  |
| POWER (KW)            | 5.5kW 2 pole               |
| MOTOR IP RATING       | IP55                       |
| MOTOR INSULATION      | Class F                    |
| MOTOR EFFICIENCY STD  | I.E.3                      |
| MOTOR EFFICIENCY      | 88.2%                      |
| cos Ø                 | 0.88                       |
| MECHANICAL SEAL       | AS-L-16                    |
| OUTLET DIN FLANGE     | DN50                       |

# HEIGHT A 414 DIAMETER B 259 RADIUS C 192

## DIMENSIONS





#### SUMMIT SERIES VERTICAL MULTISTAGE PUMPS

BIA NXT VMS 15/5T • 811929





#### SUMMIT SERIES VERTICAL MULTISTAGE PUMPS

BIA NXT VMS 15/5T • 811929



### CUTAWAY AND MATERIALS



| 1  | Motor                | /                                   |
|----|----------------------|-------------------------------------|
| 2  | Bracket              | Ductile Cast Iron                   |
| 3  | Seal Base            | Stainless / Ductile Cast Iron       |
| 4  | Mechanical Seal      | AS-L-16                             |
| 5  | Top Diffuser         | Stainless Steel                     |
| 6  | Diffuser             | Stainless Steel                     |
| 7  | Support Diffuser     | Stainless Steel                     |
| 8  | Coupling             | Stainless Steel                     |
|