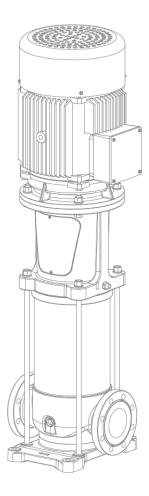

### CUTAWAY AND MATERIALS

| 1  | Motor                | /                                   |
|----|----------------------|-------------------------------------|
| 2  | Bracket              | Ductile Cast Iron                   |
| 3  | Seal Base            | Stainless / Ductile Cast Iron       |
| 4  | Mechanical Seal      | AS-L-16                             |
| 5  | Top Diffuser         | Stainless Steel                     |
| 6  | Diffuser             | Stainless Steel                     |
| 7  | Support Diffuser     | Stainless Steel                     |
| 8  | Coupling             | Stainless Steel                     |
| 9  | Impeller             | Stainless Steel                     |
| 10 | Cylinder             | Stainless Steel                     |
| 11 | Shaft                | Stainless Steel                     |
| 12 | Intermediate Bearing | SIC / WC                            |
| 13 | Inducer              | Stainless Steel                     |
| 14 | Inlet/Outlet Chamber | Stainless Steel / Ductile Cast Iron |
| 15 | Base                 | Ductile Cast Iron                   |