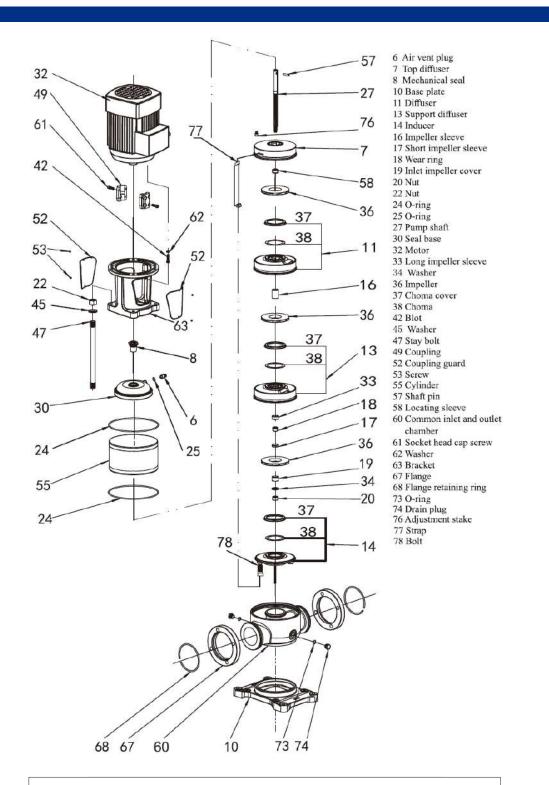

### CUTAWAY AND MATERIALS

| 1  | Motor                | /                                   |
|----|----------------------|-------------------------------------|
| 2  | Bracket              | Ductile Cast Iron                   |
| 3  | Seal Base            | Stainless / Ductile Cast Iron       |
| 4  | Mechanical Seal      | AS-L-16                             |
| 5  | Top Diffuser         | Stainless Steel                     |
| 6  | Diffuser             | Stainless Steel                     |
| 7  | Support Diffuser     | Stainless Steel                     |
| 8  | Coupling             | Stainless Steel                     |
| 9  | Impeller             | Stainless Steel                     |
| 10 | Cylinder             | Stainless Steel                     |
| 11 | Shaft                | Stainless Steel                     |
| 12 | Intermediate Bearing | SIC / WC                            |
| 13 | Inducer              | Stainless Steel                     |
| 14 | Inlet/Outlet Chamber | Stainless Steel / Ductile Cast Iron |
| 15 | Base                 | Ductile Cast Iron                   |