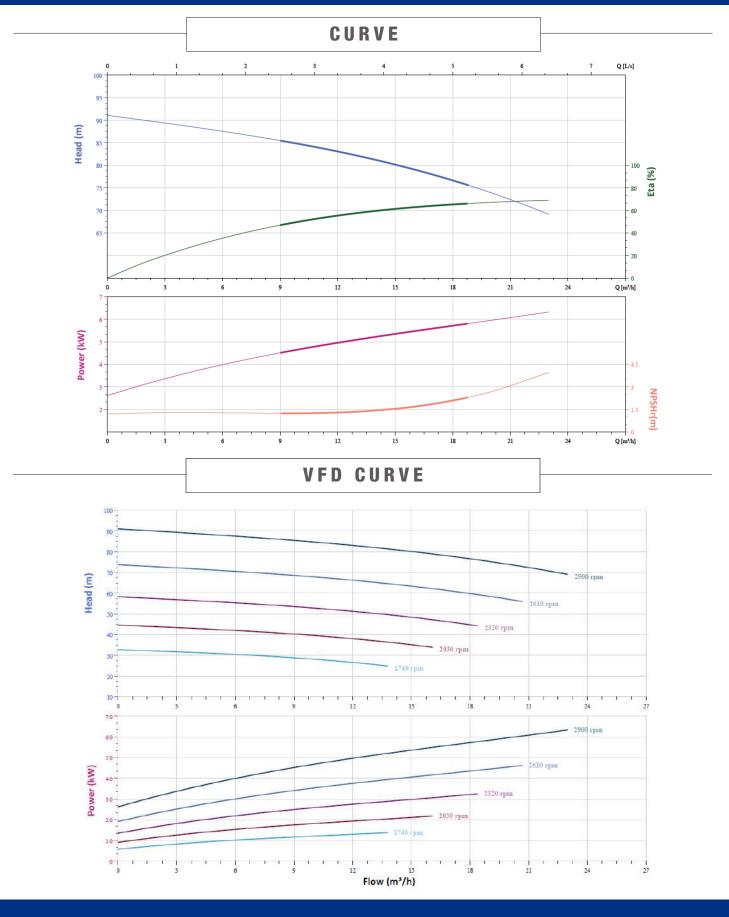

## TECHNICAL DATA

| RATED FLOW [M3/H]       | 15m3/hr                     |
|-------------------------|-----------------------------|
| MAX FLOW                | 23m3/hr                     |
| MAX HEAD                | 91M                         |
| OPTIMUM OPERATING RANGE | 9m3/hr @ 85.5m 46.9% eff    |
|                         | 18.8m3/hr @ 75.6m 66.1% eff |
| WORKING AIR TEMP        | 0°C - 40°C                  |
| LIQUID TEMPERATURE      | -15°C - 120°C               |
| HIGHEST EFFICIANCY      | 64.2%                       |
| MAXIMUM PUMP PRESSURE   | 31 bar                      |
| NET WEIGHT (KG)         | 73.3kg                      |