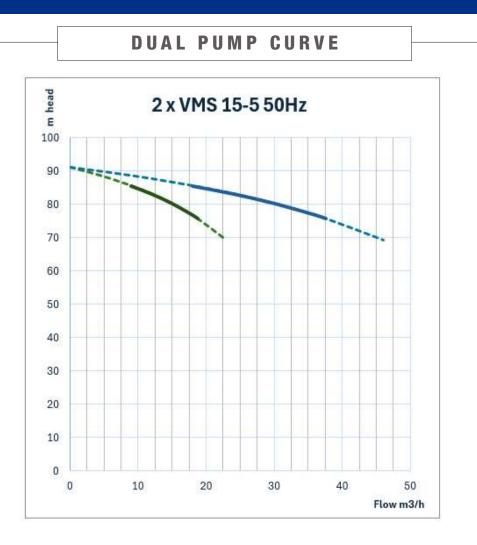

## TECHNICAL DATA

| RATED FLOW [M3/H]       | 15m3/hr                     |
|-------------------------|-----------------------------|
| MAX FLOW                | 23m3/hr                     |
| MAX HEAD                | 91M                         |
| OPTIMUM OPERATING RANGE | 9m3/hr @ 85.5m 46.9% eff    |
|                         | 18.8m3/hr @ 75.6m 66.1% eff |
| WORKING AIR TEMP        | 0°C - 40°C                  |
| LIQUID TEMPERATURE      | -15°C - 120°C               |
| HIGHEST EFFICIANCY      | 64.2%                       |
| MAXIMUM PUMP PRESSURE   | 31 bar                      |
| NET WEIGHT (KG)         | 73.3kg                      |