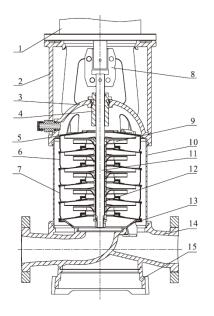

### CUTAWAY AND MATERIALS

| 1  | Motor                | /                                   |
|----|----------------------|-------------------------------------|
| 2  | Bracket              | Ductile Cast Iron                   |
| 3  | Seal Base            | Stainless / Ductile Cast Iron       |
| 4  | Mechanical Seal      | AS-L-16                             |
| 5  | Top Diffuser         | Stainless Steel                     |
| 6  | Diffuser             | Stainless Steel                     |
| 7  | Support Diffuser     | Stainless Steel                     |
| 8  | Coupling             | Stainless Steel                     |
| 9  | Impeller             | Stainless Steel                     |
| 10 | Cylinder             | Stainless Steel                     |
| 11 | Shaft                | Stainless Steel                     |
| 12 | Intermediate Bearing | SIC / WC                            |
| 13 | Inducer              | Stainless Steel                     |
| 14 | Inlet/Outlet Chamber | Stainless Steel / Ductile Cast Iron |
| 15 | Base                 | Ductile Cast Iron                   |